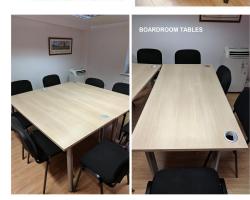

## 2 x BOARDROOM TABLES

W: 80cm / 31.5" L: 160cm / 63"

PRICE: £250 for all

L- SHAPED DESK WITH LOCKABLE DRAWS

draws L: 160cm / 63" W: 120cm / 46" PRICE: £200 each

4 x L-SHAPED OFFICE DESKS with 3 Lockable

**1 x ROUND TABLE + 3 CHAIRS** Dim: 110cm /45.5" H: 75.5cm / 29.5"