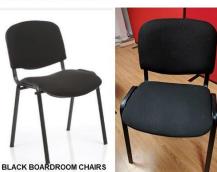

#### **6 x CHERRY RED PARTITIONS**

H: 180cm / 71" W: 122cm / 48" D: 4.2cm / 1.5" Very good condition. A year old

PRICE: £500 for all

**8 x BLACK BOARDROOM CHAIRS** 

W: 53cm / 21" D: 54cm / 21.5"