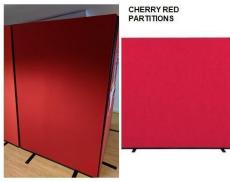

#### **6 x CHERRY RED PARTITIONS**

H: 180cm / 71" W: 122cm / 48" D: 4.2cm / 1.5" Very good condition. A year old

PRICE: £500 for all

**8 x BLACK BOARDROOM CHAIRS** 

W: 53cm / 21" D: 54cm / 21.5"