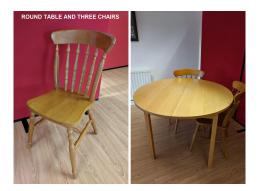

## 2 x BOARDROOM TABLES

W: 80cm / 31.5" L: 160cm / 63"

PRICE: £250 for all

L- SHAPED DESK WITH LOCKABLE DRAWS

draws L: 160cm / 63" W: 120cm / 46" PRICE: £200 each

4 x L-SHAPED OFFICE DESKS with 3 Lockable

**1 x ROUND TABLE + 3 CHAIRS** Dim: 110cm /45.5" H: 75.5cm / 29.5"