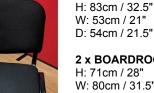

#### **6 x CHERRY RED PARTITIONS**

H: 180cm / 71" W: 122cm / 48" D: 4.2cm / 1.5" Very good condition. A year old

PRICE: £500 for all

**8 x BLACK BOARDROOM CHAIRS** 

W: 53cm / 21" D: 54cm / 21.5"