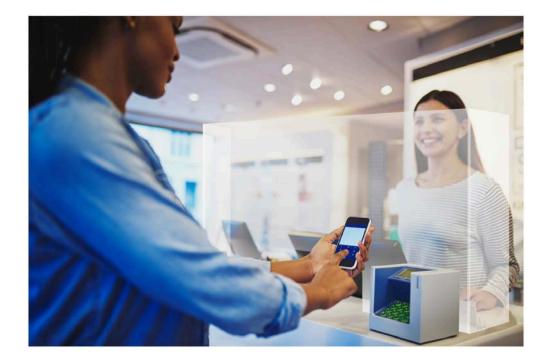

## Countertop Screens

- Made in sections for flexibility
- Sections cut into the design to allow "contact" with visitors
- Made out of acrylic or toughened glass
- Fixed to the desk for safety
- Etch film logo or edge can be applied

- Great for offices, retail shops, restaurants and more
- Fixed to countertop or freestanding options