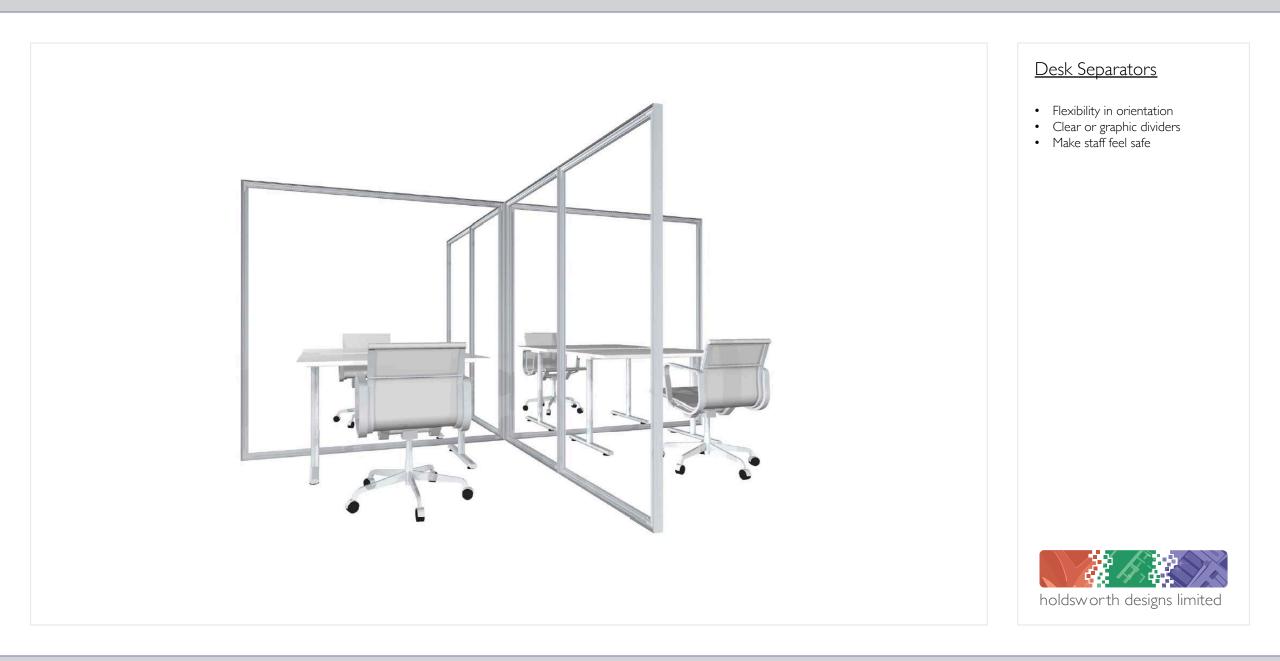

## Social Distancing Signage

- Provide clear messaging for staff or visitors
- Can be used as floor stickers, posters, banners, floor markers and more