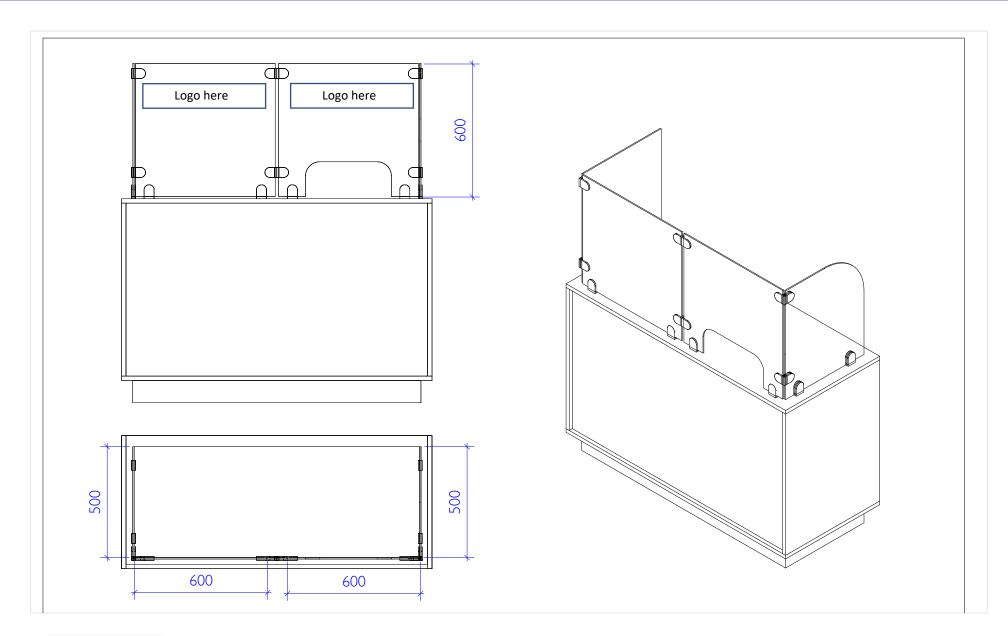

## Countertop Screens

- Made in sections for flexibility
- Sections cut into the design to allow "contact" with visitors
- Made out of acrylic or toughened glass
- Fixed to the desk for safety
- Etch film logo or edge can be applied

- Great for offices, retail shops, restaurants and more
- Fixed to countertop or freestanding options