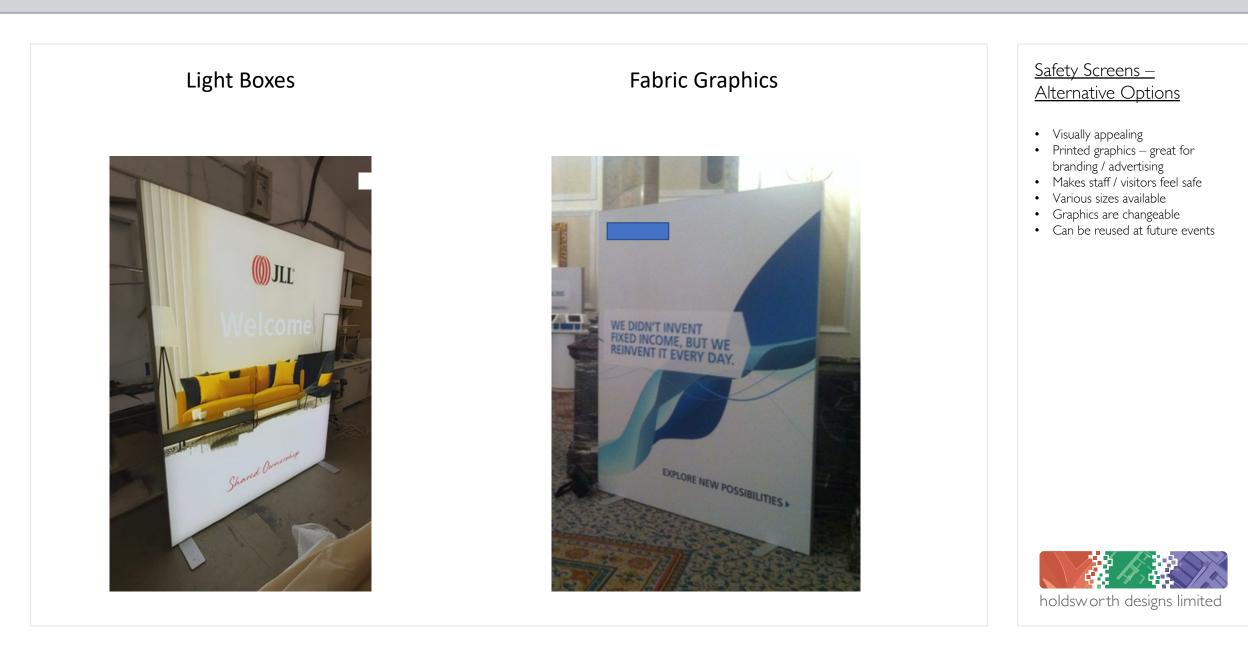

## Social Distancing Solutions by Holdsworth Designs Ltd

- Countertop screens / Freestanding screens / Social distancing stickers
- Solutions to fit your social distancing requirements
- Suggested ideas included in this document bespoke solutions given to each client