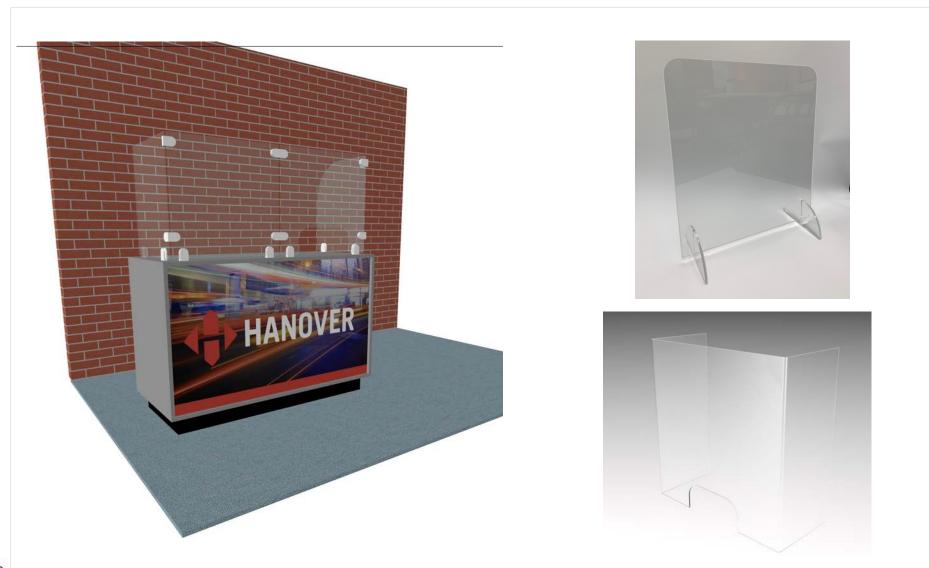

## Countertop Screens

- Made in sections for flexibility
- Sections cut into the design to allow "contact" with visitors
- Made out of acrylic or toughened glass
- Fixed to the desk for safety
- Etch film logo or edge can be applied

- Great for offices, retail shops, restaurants and more
- Fixed to countertop or freestanding options