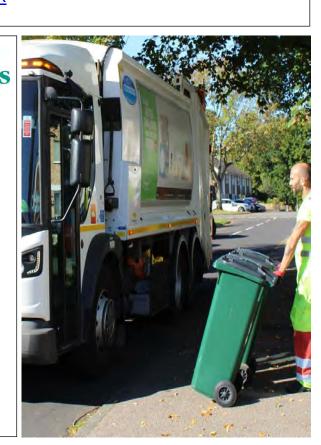

## Easter refuse collections

Following the Easter bank holidays,
there will be changes to rubbish, recycling and garden waste collection days across the District.

Revised collection days are:

Good Friday, 2 April - this collection will take place the next day, Saturday 3 April

Easter Monday, 5 April - all collections this week will be one day later than usual until Saturday 10 April.

Residents are asked to put their sacks out by 7am on their collection day to help prevent attracting animals and the build-up of litter.

Garden waste customers will need to put their bin or sacks out by 6.30am on their collection day.