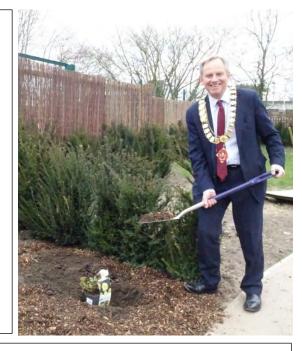

## NATIONAL DAY OF REFLECTION

On the inaugural Day of Reflection, on 23<sup>rd</sup> March 2021, to commemorate one year on from the first lock-down in 2020, the Mayor and Deputy Mayor of Sevenoaks, Cllr Nicholas Busvine OBE and Cllr Dr Merilyn Canet planted two yellow rose bushes in the newly formed memorial rose garden at the recently completed Bat & Ball Centre in Sevenoaks.