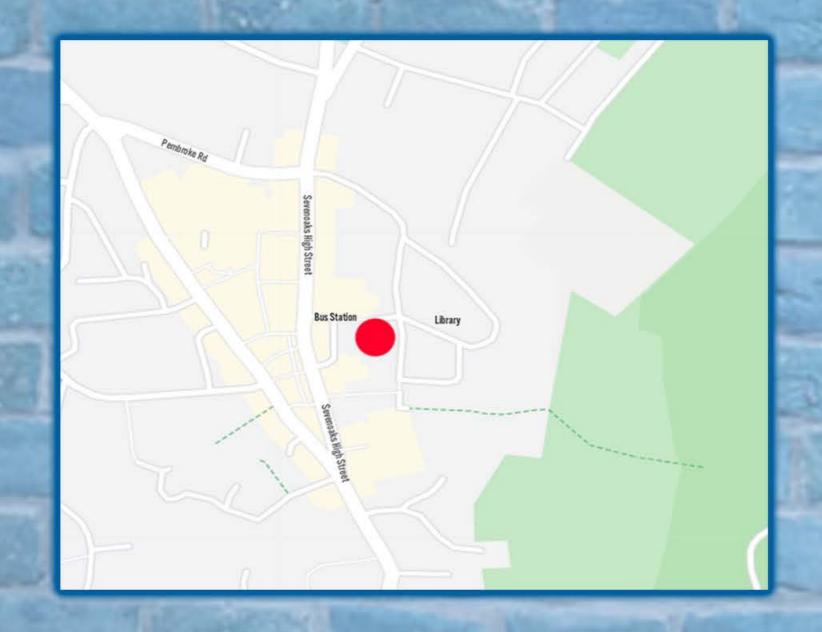

# Sevenoaks Town POP-UP MARKETPIACE

Want to trade in May & June but worried your premises will not meet COVID-19 Restrictions?

# A popup stall in the town centre of Sevenoaks could be the solution!

We are creating a pop up trading space, with leisure seating and eating area, open Monday to Saturday throughout May and June.

The pop-up will be located in Buckhurst Car Park where the Wednesday market takes place.

To discuss a space please email: council@sevenoakstown.gov.uk

This is a Sevenoaks Town Council initative supported by Sevenoaks District Council