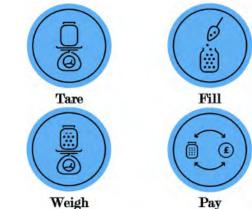

and fabric conditioners. You bring your jars, and we refill them.

- 1. Bring your own jars or tubs **OR** Buy one of ours
- 2. Weigh and Tare the Containers
- 3. Fill with the product of your choice
- 4. Weigh your Container again
- 5. The weight of your container is taken off, so you only pay for the product.